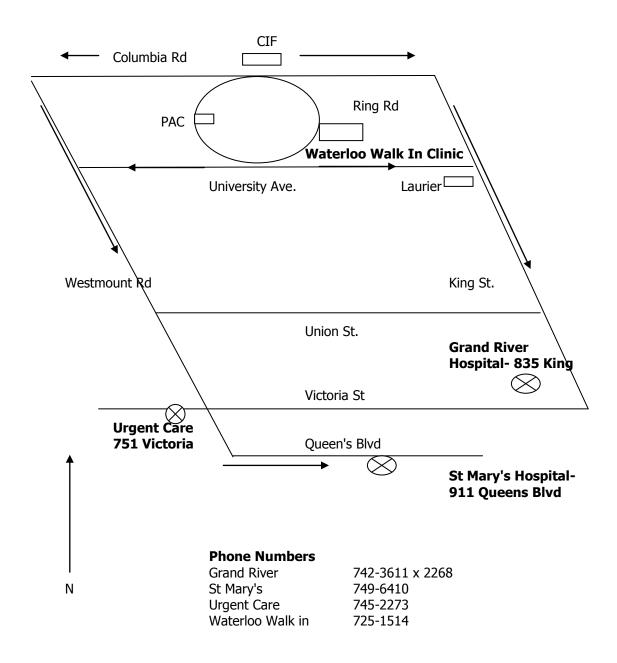

Emergency Numbers: Ambulance: 9-1-1

Campus Police: **519-888-4567 x 22222** 

| Hospitals/Walk In Clinics                             | Phone        | Directions                                      |
|-------------------------------------------------------|--------------|-------------------------------------------------|
| Grand River Hospital:                                 | 519 742-3611 | Columbia St or University Ave East to           |
| 835 King St W., Kitchener                             |              | King St, South on King, just past Union         |
|                                                       |              | On the Right                                    |
| St Mary's Hospital:                                   | 519 749-6410 | Columbia St or University Ave West to           |
| 911 Queens' Blvd, Kitchener                           |              | Westmount Rd, South to Queens' Blvd,            |
|                                                       |              | Left on Queens', hospital on the left           |
| Urgent Care Clinic: Walk in, x ray                    | 519 745-2273 | Columbia or University West to                  |
| Westmount and Victoria                                |              | Westmount follow south to Victoria              |
|                                                       |              | Use the Westmount Rd entrance to plaza          |
|                                                       |              | on SW corner                                    |
| Waterloo Walk-In: Walk in                             | 519-725-1514 | University Plaza, Columbia to Philip follow     |
| University Plaza Shops Unit #13                       |              | South to University Ave follow West to          |
|                                                       |              | Plaza entrance, Unit 13 beside Mongolian        |
| Health Services: On call physicians                   | 519 651-4496 | Building on the south side of the PAC,          |
| *After hours only                                     |              | Across Ring Rd and the pond                     |
| <b>Grand River Sports Medicine:</b>                   | 519 571-7111 | Columbia to Westmount, left, follow south       |
| 700 Strasburg Rd, Kitchener                           |              | to Block Line, left, follow to Strasburg, right |
| X rays during the weekday, Sports Medicine Physicians |              | into plaza, office on left                      |
| Dental: Emergency on-call                             | 519 740-4811 | *After 5pm                                      |
| Campus Dentist- SLC                                   | 519 888-4567 | x 84607                                         |
|                                                       |              |                                                 |
| Host Charge Person                                    | <del></del>  | Visiting Charge Person                          |

## **Map to Area Hospitals**